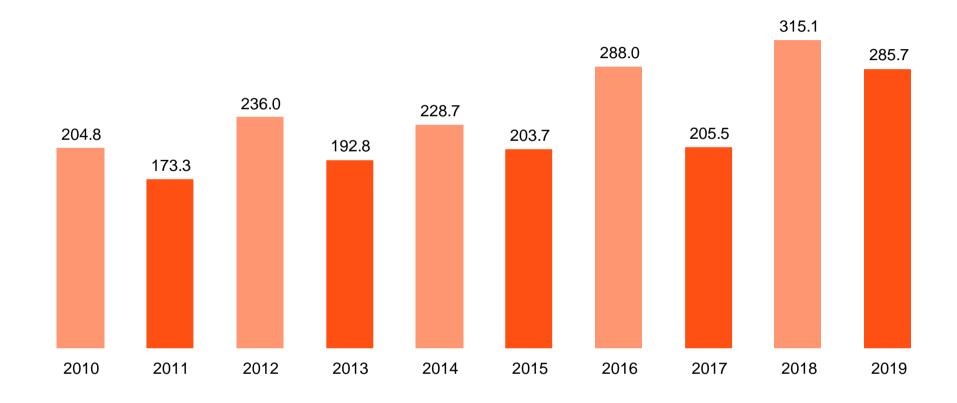

## NürnbergMesse Group 2010-2019 sales

in million €

NürnbergMesse Group Sales, Operating profit, Consolidated profit/loss\* in million €

|                           | 2017  | 2018  | 2019  |
|---------------------------|-------|-------|-------|
| Sales                     | 205.5 | 315.1 | 285.7 |
| Operating profit          | -4.2  | 43.7  | 8.4   |
| Consolidated profit/loss* | -7.4  | 28.0  | 2.3   |