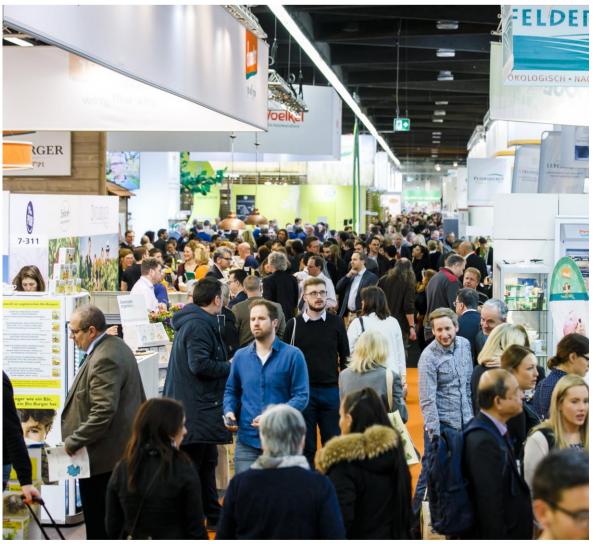

### NürnbergMesse Group

Exhibition business figures 2019

**35,439** Exhibitors

**1,393,628**Visitors

**1,102,890**Net space (m²)

176 Events