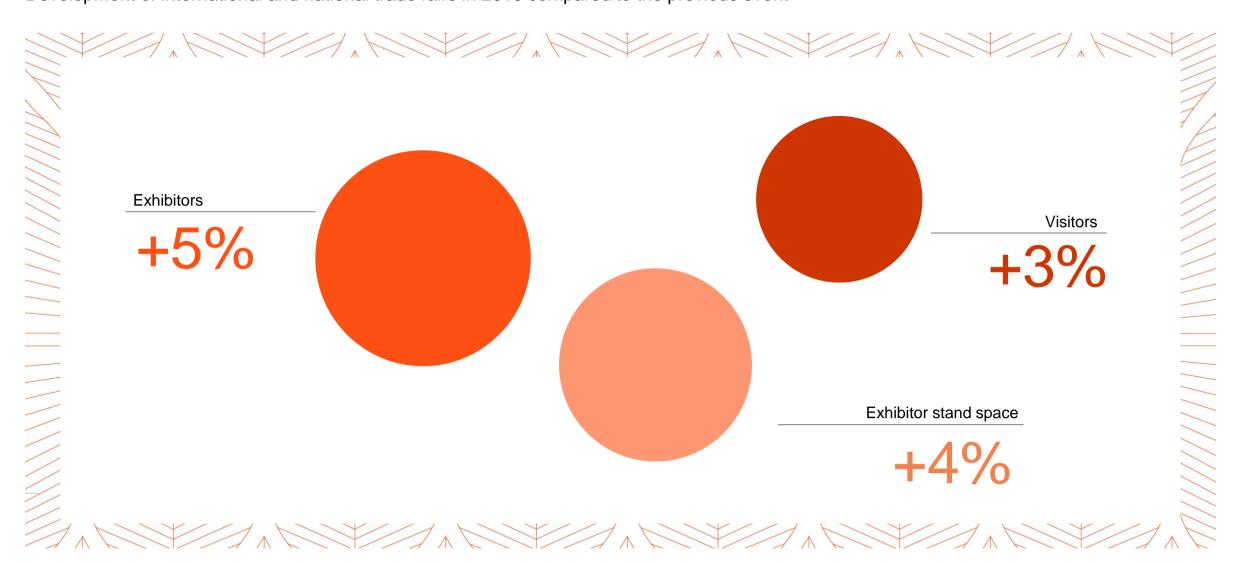

#### NürnbergMesse

Own and partner events at the exhibition centre
Development of international and national trade fairs in 2019 compared to the previous event