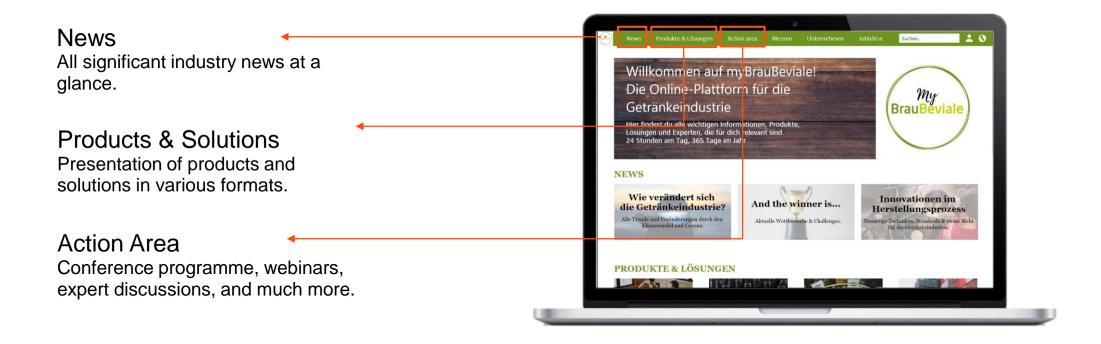

#### **Digital Platforms – Hybrid Events**

Platforms that interlink analogue and digital worlds.

→ These platform components are a base structure that can be adapted further for other events.