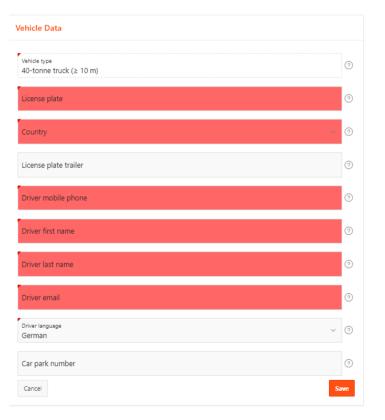

## **Vehicle data**

#### Add driver and vehicle data

You can add the driver and vehicle data in the booking table as soon as they are available to you:

- Select the desired booking
- Select "Edit driver and vehicle data"
- Dialogue for editing the vehicle data opens and provides information about the related booking.
- In the dialogue under vehicle data, the data can be added or changed. Missing driver data are marked in red.