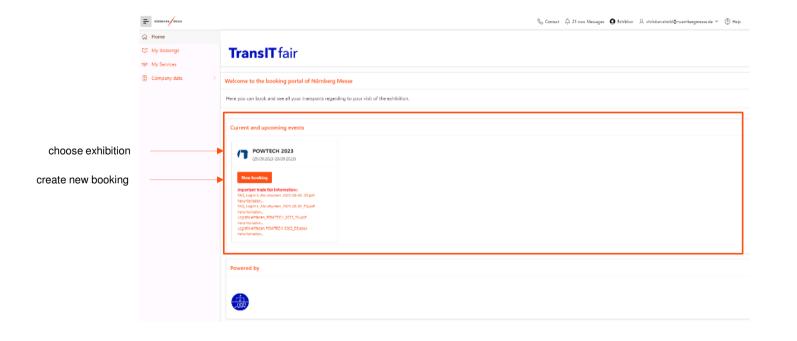

## Overview home page

| menu —                                            | - NÜRMBERG MESSE                                                                                      |                                                                                                                                                                                                                                                                                                                                                                                                                                                                                                                                                                                                                                                                                                                                                                                                                                                                      | 🗞 Contact 🗘 21 new Messages <b>Q</b> Exhibitor R christian.strobl@nuembergmesse.de ~ 💮 Help | •                                                                             |
|---------------------------------------------------|-------------------------------------------------------------------------------------------------------|----------------------------------------------------------------------------------------------------------------------------------------------------------------------------------------------------------------------------------------------------------------------------------------------------------------------------------------------------------------------------------------------------------------------------------------------------------------------------------------------------------------------------------------------------------------------------------------------------------------------------------------------------------------------------------------------------------------------------------------------------------------------------------------------------------------------------------------------------------------------|---------------------------------------------------------------------------------------------|-------------------------------------------------------------------------------|
|                                                   | <ul> <li>ᢙ Home</li> <li>① My Bookings</li> <li>☞ My Services</li> <li>② Company data &gt;</li> </ul> | TransIT fair Welcome to the booking portal of Nürnberg Messe Here you can book and see all your transports regarding to your visit of the exhibition.                                                                                                                                                                                                                                                                                                                                                                                                                                                                                                                                                                                                                                                                                                                |                                                                                             | Information bar:<br>• News<br>• Language<br>• User<br>• (own data,<br>logout) |
| overview of exhibitions,<br>create new<br>booking |                                                                                                       | Current and upcoming events           POWTECH 2023         (26.09.2023-28.09.2029)           Important trade fair information:         New booking           Important trade fair information:         Powersame           Production:         Powersame           Production:         Production:           Production:         Production: |                                                                                             |                                                                               |

# Create new booking

#### create new booking

- Menu > Home (Homepage)
- Select the exhibition for which the booking is to be made
- create new booking