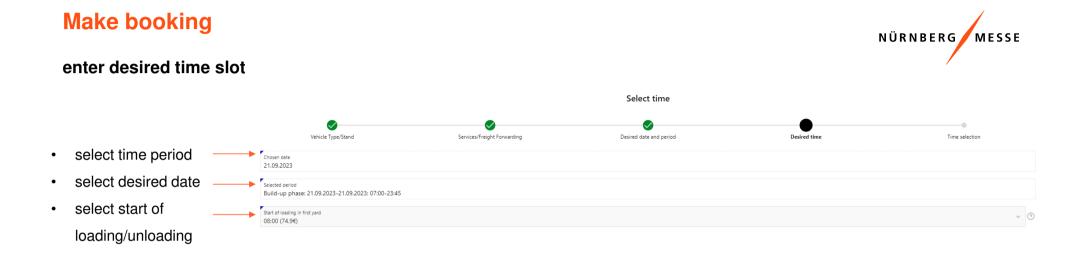

# Make booking

#### **Time selection**

When selecting the time, you will receive a tour suggestion with the time windows from the entry at the parking lot to the loading or unloading to the exit at the gate. By confirming the suggestion, you can complete the booking.