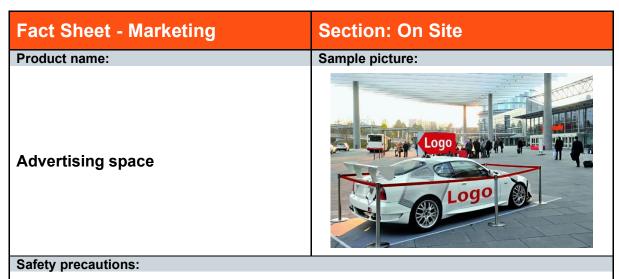

| Exclusive - Marketing                                                                                                                                                                                                                                                   | Section: On Site |
|-------------------------------------------------------------------------------------------------------------------------------------------------------------------------------------------------------------------------------------------------------------------------|------------------|
| Product name:                                                                                                                                                                                                                                                           | Sample picture:  |
| Advertising space                                                                                                                                                                                                                                                       |                  |
| Information:                                                                                                                                                                                                                                                            |                  |
| Rented advertising space – for extra powerful performance! Steer visitors straight to you!<br>Your promotion vehicle, for example, is a real eyecatcher. Talk to us – we can offer you an<br>attractive and individual location!<br>"Transport" visitors to your stand! |                  |
| Utilize:                                                                                                                                                                                                                                                                |                  |
| Visibility☆☆<br>Leads ☆<br>Range of coverage☆                                                                                                                                                                                                                           |                  |

Book the service now directly in the Online ExhibitorShop. You will find the access link on the cover page

- The tank may only contain a maximum of 5 liters of gasoline
- The battery must be disconnected
- The filler cap must be locked
- The ignition key must be removed
- There must be a rubber mat or carpet under the car
- Please leave your ignition key at the appropriate ServicePoint overnight
- Please provide us with a telephone number where we can reach you during the exhibition in case the vehicle has to be removed unexpectedly
- Please also note the technical guidelines which you can find under the following link: <u>https://www.nuernbergmesse.de/sites/default/files/documents/2023-02/nuernbergmesse-2023-en-technical-regulations.pdf</u>