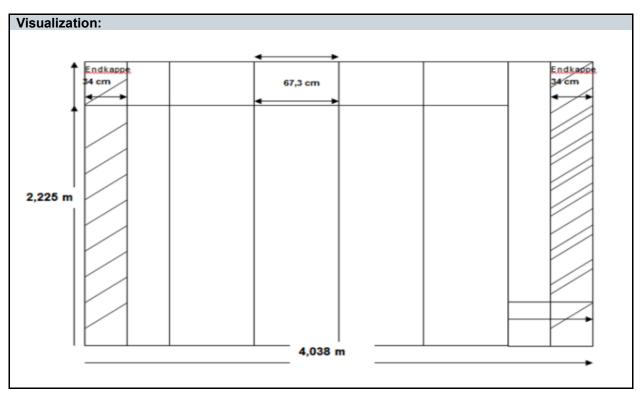

Book the service now directly in the Online ExhibitorShop. You will find the access link on the cover page

| Fact Sheet - Marketing                                                                                                                                                                                           | Section: On Site                                                                                                                                                                                                                                                                                                                                                                                                                                                                                                                                                                    |
|------------------------------------------------------------------------------------------------------------------------------------------------------------------------------------------------------------------|-------------------------------------------------------------------------------------------------------------------------------------------------------------------------------------------------------------------------------------------------------------------------------------------------------------------------------------------------------------------------------------------------------------------------------------------------------------------------------------------------------------------------------------------------------------------------------------|
| Product name:                                                                                                                                                                                                    | Sample picture:                                                                                                                                                                                                                                                                                                                                                                                                                                                                                                                                                                     |
| Advertising wave                                                                                                                                                                                                 | Inter Werbung<br>your Advertisement                                                                                                                                                                                                                                                                                                                                                                                                                                                                                                                                                 |
| Artwork until:                                                                                                                                                                                                   | Data:                                                                                                                                                                                                                                                                                                                                                                                                                                                                                                                                                                               |
| 5 weeks before the start of the exhibition                                                                                                                                                                       | Print PDF (as of version X3 and higher); fonts<br>completely integrated or converted into<br>character paths.                                                                                                                                                                                                                                                                                                                                                                                                                                                                       |
| Untrimmed size (W x H):                                                                                                                                                                                          | Net size (W x H):                                                                                                                                                                                                                                                                                                                                                                                                                                                                                                                                                                   |
| 4,058 x 2,165 mm                                                                                                                                                                                                 | 4,038 x 2,145 mm                                                                                                                                                                                                                                                                                                                                                                                                                                                                                                                                                                    |
| Resolution:                                                                                                                                                                                                      | Trims/Bleed:                                                                                                                                                                                                                                                                                                                                                                                                                                                                                                                                                                        |
| 150 dpi (1:1)                                                                                                                                                                                                    | 1 mm (Aspect ratio 1:10)                                                                                                                                                                                                                                                                                                                                                                                                                                                                                                                                                            |
| Colour management:                                                                                                                                                                                               | Special colours:                                                                                                                                                                                                                                                                                                                                                                                                                                                                                                                                                                    |
| CMYK – Coated FOGRA39 (ISO 12647-2:2004)                                                                                                                                                                         | Converted in advance to 4c                                                                                                                                                                                                                                                                                                                                                                                                                                                                                                                                                          |
| Transparencies:                                                                                                                                                                                                  | Information about the artwork:                                                                                                                                                                                                                                                                                                                                                                                                                                                                                                                                                      |
| Please supply only PDF files in which the transparencies are reduced. With PDF files that have not been reduced (saved compatibility via Acrobat 4 PDF 1.3) may result serious errors may occur in the printout. | The print consists of 6 panels, each 673 mm x<br>2,225 mm (W x H). Please try to place texts<br>and photos in such a way that the advertising<br>message is not interrupted by the panel<br>divisions (magnetic rails). Only half of each end<br>section is visible. The size of the hangers on<br>the top and bottom is 40mm each. The visible<br>area (height) is therefore 2,145mm.<br>The AdvertisingWave is rounded off at both<br>ends, as both end sections lead round to the<br>back of the carrier. This reduces the visible area<br>of the subject by 34 cm at both ends. |