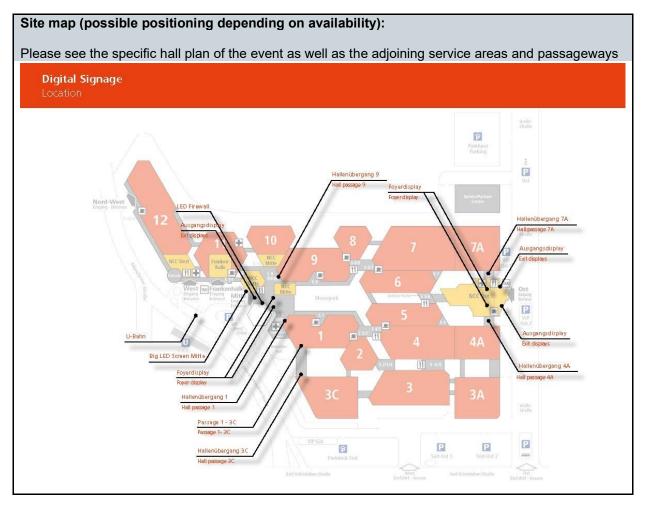

| Exclusive - Marketing                                                                                                                                                                                                                             | Section: On Site |
|---------------------------------------------------------------------------------------------------------------------------------------------------------------------------------------------------------------------------------------------------|------------------|
| Product name:                                                                                                                                                                                                                                     | Sample picture:  |
| Digital Signage – NCC East exit<br>displays                                                                                                                                                                                                       |                  |
| Information:                                                                                                                                                                                                                                      |                  |
| Intercept your customers on the site and guide them to your stand.<br>Our mobile displays can be positioned almost anywhere indoors, so they offer you lots of flexibility.<br>Permanently installed displays are mounted in the following areas: |                  |
| Utilize:                                                                                                                                                                                                                                          |                  |
| Visibility ☆ ☆<br>Leads ☆<br>Range of coverage ☆                                                                                                                                                                                                  |                  |