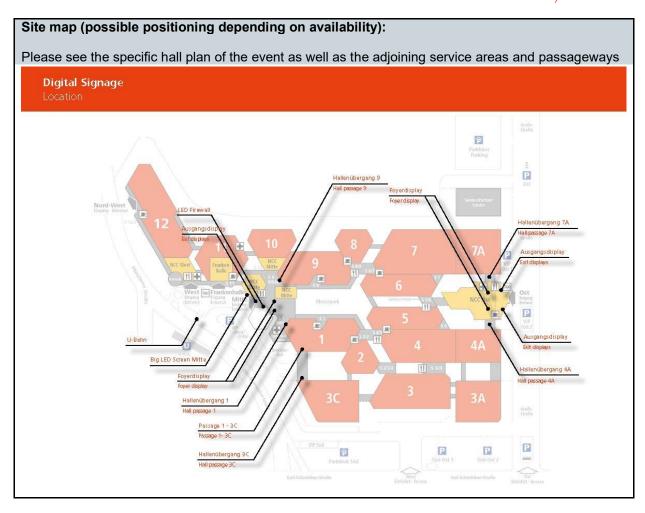

### Information:

Intercept your customers on the site and guide them to your stand.

Our mobile displays can be positioned almost anywhere indoors, so they offer you lots of flexibility. Permanently installed displays are mounted in the following areas: