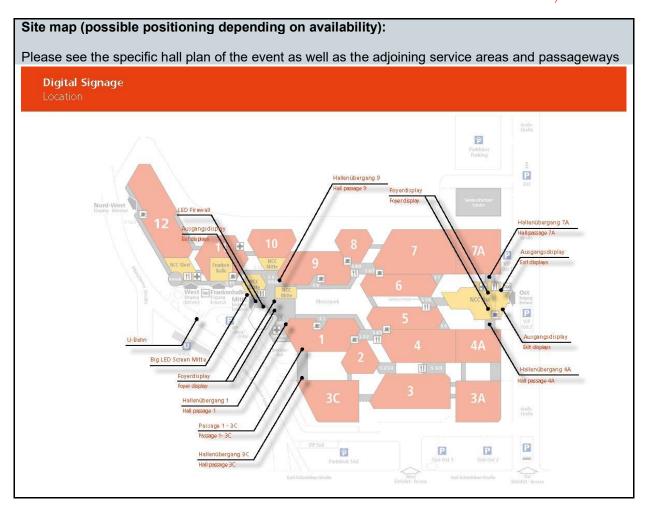

# Product name: Sample picture: Digital Signage – Hall entrance hall 3C Section: On Site

### Information:

Intercept your customers on the site and guide them to your stand.

Our mobile displays can be positioned almost anywhere indoors, so they offer you lots of flexibility. Permanently installed displays are mounted in the following areas: