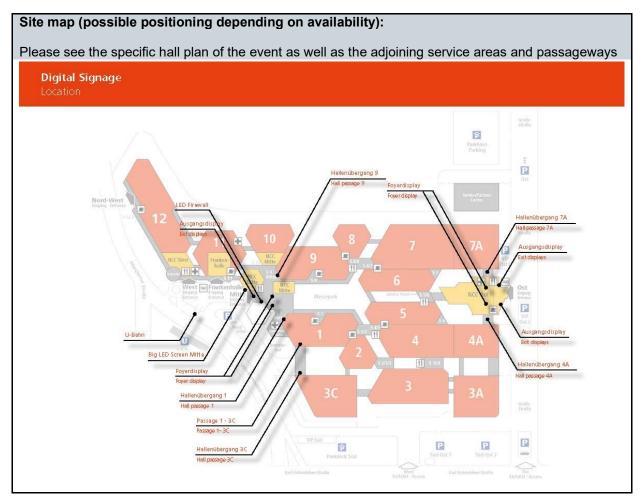

| Exclusive - Marketing                                                                                                                                                       | Section: On Site |
|-----------------------------------------------------------------------------------------------------------------------------------------------------------------------------|------------------|
| Product name:                                                                                                                                                               | Sample picture:  |
| Digital Signage – NCC Mitte hall<br>entrance to hall 1 or 9                                                                                                                 |                  |
| Information:                                                                                                                                                                |                  |
| Intercept your customers on the site and guide them to your stand.                                                                                                          |                  |
| Our mobile displays can be positioned almost anywhere indoors, so they offer you lots of flexibility.<br>Permanently installed displays are mounted in the following areas: |                  |
| Utilize:                                                                                                                                                                    |                  |
| Visibility ★ ★<br>Leads ★<br>Range of coverage ★                                                                                                                            |                  |