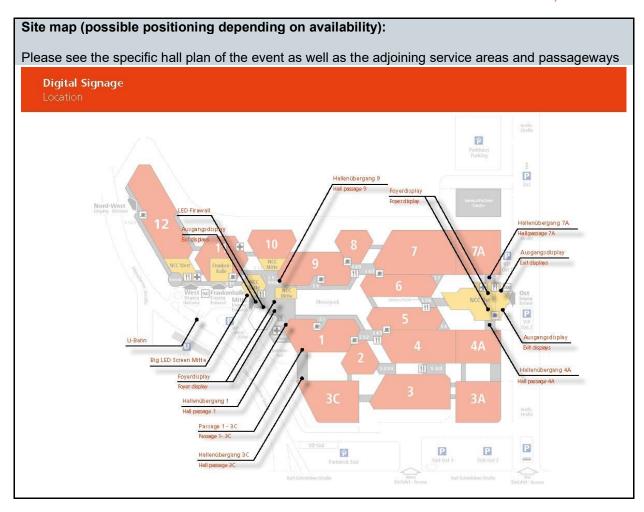

# **Exclusive - Marketing Section: On Site** Product name: Sample picture: -location. **Digital Signage - NCC Ost hall** passageway 4A or 7A

### Information:

Intercept your customers on the site and guide them to your stand.

Our mobile displays can be positioned almost anywhere indoors, so they offer you lots of flexibility. Permanently installed displays are mounted in the following areas:

#### Utilize:

Visibility ★ ★ Leads 🖈

Range of coverage ☆

Book the service now directly in the Online ExhibitorShop. You will find the access link on the cover page.

| Fact Sheet - Marketing                                | Section: On Site                                                                                                                                                                 |
|-------------------------------------------------------|----------------------------------------------------------------------------------------------------------------------------------------------------------------------------------|
| Product name:                                         | Sample picture:                                                                                                                                                                  |
| Digital Signage – NCC Ost hall<br>passageway 4A or 7A | Incation  Wingeleitung & Information  Groupers & Information  Groupers & Information  Advertisement                                                                              |
| Artwork until:                                        | Data:                                                                                                                                                                            |
| 2 weeks before the start of the exhibition            | Picture JPEG or PNG MP4                                                                                                                                                          |
| Display format (W x H):                               | Resolution:                                                                                                                                                                      |
| 2.67 m x 1.50 m                                       | 1,920 x 1,080 pixels                                                                                                                                                             |
| Colour management:                                    | Transparencies:                                                                                                                                                                  |
| RGB                                                   | No transparencies, background displayed in black                                                                                                                                 |
| Operating time:                                       | Number of views (á 15 Sek.):                                                                                                                                                     |
| 09.00 – 18.00 Uhr                                     | 25% usage     3 days     4 days       25% usage     1,134     1,512       50% usage     2,268     3,024       75% usage     3,402     4,536       100% usage     4,536     6,048 |