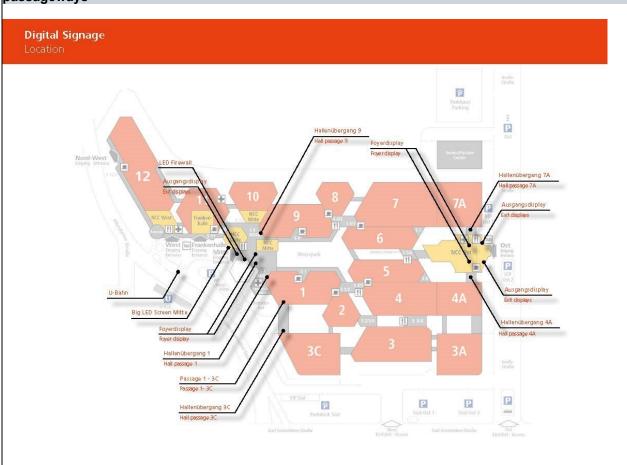

## Please note

No sound and 3D output possible.

Site map (possible positioning depending on availability):

Please see the specific hall plan of the event as well as the adjoining service areas and passageways