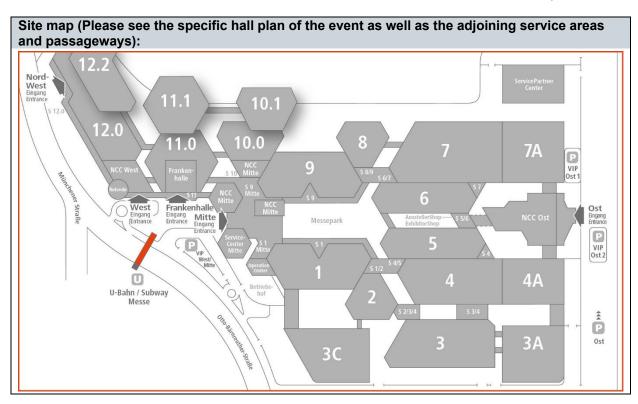

#### Information:

Catch customers even before they reach the exhibition centre and focus their attention entirely on your company.

The digital signage immediately invites arriving visitors to your stand.

#### Utilize:

Visibility ☆ ☆ ☆ Leads 🖈

Range of coverage \*

Book the service now directly in the Online ExhibitorShop. You will find the access link on the cover page.

| Fact Sheet - Marketing                     | Section: On Site                                 |  |  |
|--------------------------------------------|--------------------------------------------------|--|--|
| Product name:                              | Sample picture:                                  |  |  |
| Digital Signage at the metro bridge        | Ihre Werbung                                     |  |  |
| Artwork until:                             | Data:                                            |  |  |
| 2 weeks before the start of the exhibition | Picture JPEG or PNG                              |  |  |
| Display format (W x H):                    | Resolution:                                      |  |  |
| 5,280 x 540 mm                             | 2,112 x 216 pixels                               |  |  |
| Colour management:                         | Transparencies:                                  |  |  |
| RGB                                        | No transparencies, background displayed in black |  |  |