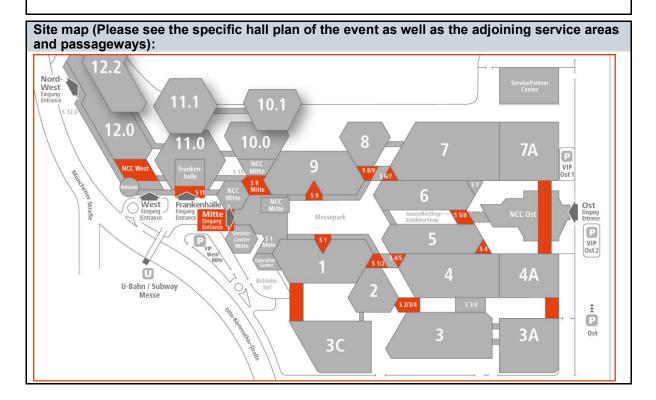

|
| Fotobooth              | The second secon |

#### Information:

### The following services are included

- Basic package (10 hours) incl. photo box (KNIPSHILDE, FRANZ, OSKAR, OTTO or MAX)
- set-up and dismantling
- Photo flat rate
- Print flat rate
- Direct visitor picture download on site with your logo DSGVO compliant
- Individualised layout with your logo / design / CI
- On-site support
- Individual coordination of the service in the run-up to the event