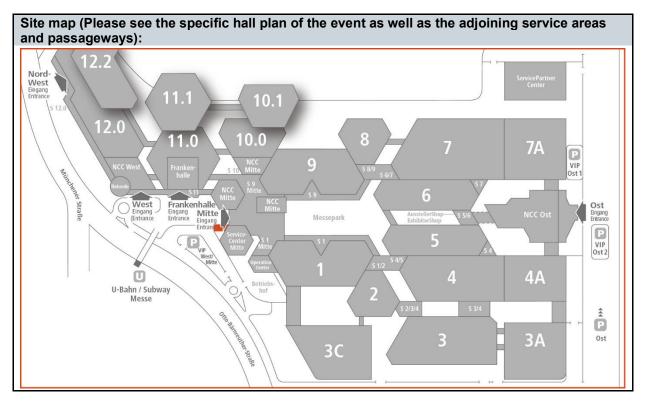

|
| Please supply only PDF files in which the transparencies are reduced. With PDF files that have not been reduced (saved compatibility via Acrobat 4 PDF 1.3) may result serious errors may occur in the printout. |                                                                                                                                                      |

## Information:

## Please note

Included coloured pixel images must be saved as CMYK EPS with JPEG compression (maximum quality). Files from PowerPoint, Word or Excel cannot be processed, as this often leads to faulty printing results.

Eyelets are provided all round the banner at a spacing of 300 mm; the eyelets sit in the middle of a "reinforcing tape" that is applied on the back of the print and has a width of 5cm.