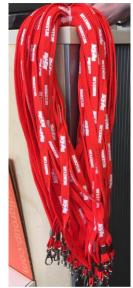

Please also ensure that the hooks are not provided with protective covers or stickers.

The Lanyards need to arrive at our premises at least one week before the event and must be bundled as shown in the image on the left side.