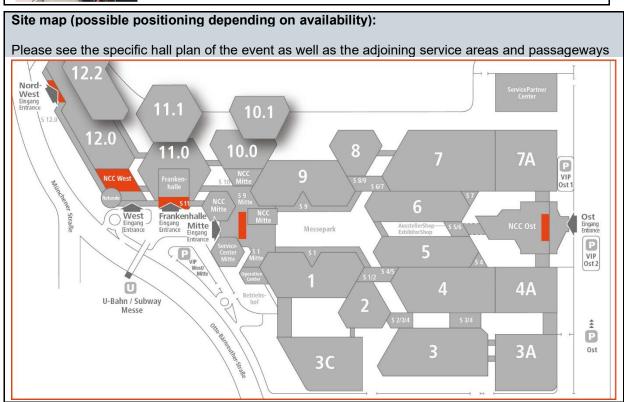

Draw files.

### Information Lanyards license:

### Please note



Please make sure that your lanyards are manufactured with material that does not contain any substances hazardous to health or damaging to clothes.

In order to speed up processing at the entrance, please also ensure that the lanyards are not packaged individually (wrapped in plastic).

Please also ensure that the hooks are not provided with protective covers or stickers.

The Lanyards need to arrive at our premises at least one week before the event and must be bundled as shown in the image on the left side.

If Lanyards aren't delivered to us as described, additional work needs to be carried out prior to the event at your expense.

Any remaining Lanyards will of course be returned to your stand at the end of the event.