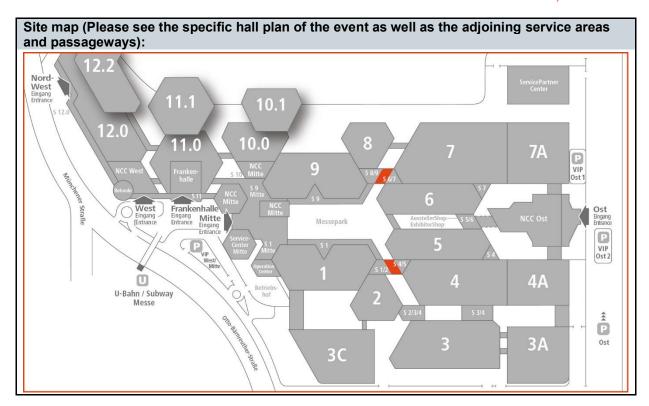

## The name says it all: Mega-sized banners with a mega-sized impact.

The extra-large size covering almost the complete length of a wall in the hall core crossings automatically attracts the attention of trade visitors.

Only one MegaBanner can be booked per hall core crossing.