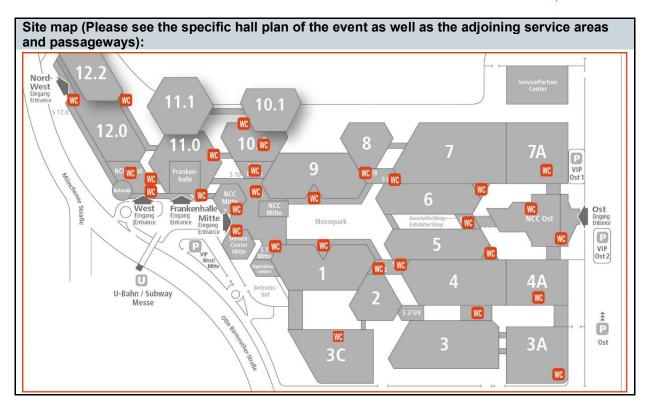

Get your message across by advertising on the mirrors in the lavatories.

Your advertisement can be shown in all open lavatories.

| Fact Sheet - Marketing                                                                                                                                                                                           | Section: On Site                                                                                        |
|------------------------------------------------------------------------------------------------------------------------------------------------------------------------------------------------------------------|---------------------------------------------------------------------------------------------------------|
| Product name:                                                                                                                                                                                                    | Sample picture:                                                                                         |
| Mirror advertising                                                                                                                                                                                               | Worbung                                                                                                 |
| Artwork until:                                                                                                                                                                                                   | Data:                                                                                                   |
| 4 Wochen vor der Messe                                                                                                                                                                                           | Print PDF (as of version X3 and higher); fonts completely integrated or converted into character paths. |
| Format:                                                                                                                                                                                                          | Resolution:                                                                                             |
| 100 mm x 250 mm                                                                                                                                                                                                  | 300 dpi (1:1)                                                                                           |
| Colour management:                                                                                                                                                                                               | Special colours:                                                                                        |
| CMYK or RGB                                                                                                                                                                                                      | Converted in advance to 4c                                                                              |
| Transparencies:                                                                                                                                                                                                  |                                                                                                         |
| Please supply only PDF files in which the transparencies are reduced. With PDF files that have not been reduced (saved compatibility via Acrobat 4 PDF 1.3) may result serious errors may occur in the printout. |                                                                                                         |