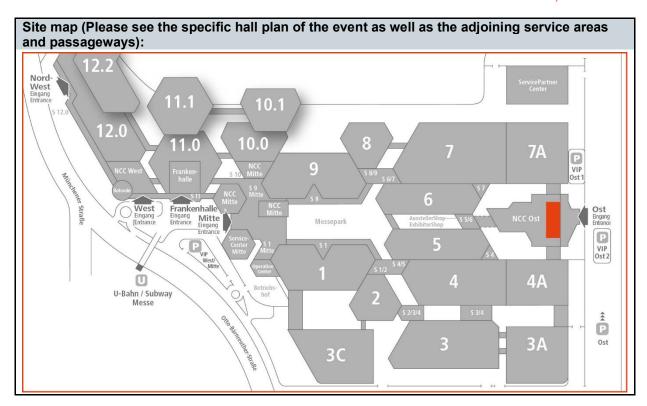

#### Get above the crowd!

This airborne advertising space attracts visitors' eyes upward to your individual message. The RiggBanner can be booked exclusively in the NCC East entry area and ensures the greatest possible attention with a display area of 140m<sup>2</sup>