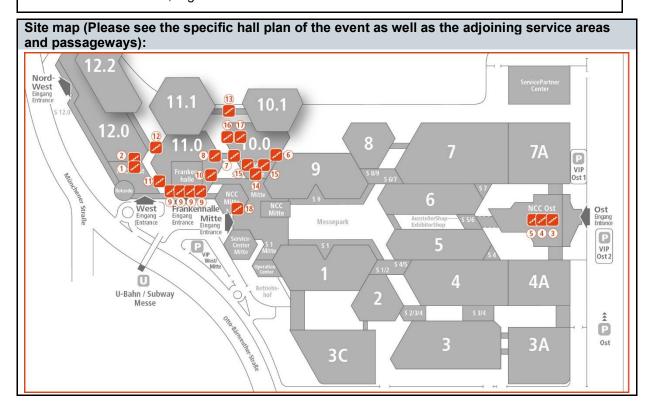

(T2) NCC West - ground Floor to 1st floor

- 12 steps, landing, 12 steps
- Step height 160 mm
- Step width 2,030 mm

# (T3) NCC West – 1st floor to 2nd floor

- 12 steps, landing, 12 steps
- Step height 160 mm
- Step width 2,030 mm

# (T4) NCC Ost – ground floor to 1st floor

- 13 steps, landing, 14 steps, landing, 14 steps
- Step height 170 mm (bottom step 185 mm)
- Step width 1,540 mm

# (T5) NCC Ost - 1st floor to 2nd floor

- 13 steps, landing, 14 steps, landing, 14 steps
- Step height 170 mm (bottom step 185 mm)
- Step width 1,540 mm

# (T6) NCC Ost - 2nd floor to 3rd floor

- 14 steps, landing, 15 steps
- Step height 170 mm
- Step width 1,540 mm

## Hall 10 to hall 9

- 9 steps incl. black bottom step
- Step height 150 mm

Step width 4,970 mm

# (T11) Hall 10 to hall 11

- 8 steps incl. black bottom step
- Step height 175 mm
- Step width 5,750 mm

## (T16/T17/T18) Hall 11 to hall 10

- 8 steps
- Step height 165 mm
- Step width 4,600 mm

# (T19) Foyer 11,0 to hall 11,1 (4 staircases in total, size below for each staircase)

- 10 steps, landing, 10 steps
- Step height 160 mm
- Step width 2,470 mm

### (T20) Hall 11,0 to hall 11,1

- 10 steps, landing, 10 steps
- Step height 160 mm
- Step width 2,470 mm

### (T15) Hall 11 to NCC West – front passage

- 8 steps
- Step height 175 mm
- Step width 4,460 mm

## (T15) Hall 11 to hall 12 - back passage

- 8 steps
- Step height 175 mm
- Step width 4,600 mm

# (T13/T14) Hall 11,1 to hall 10,1

- 7 steps at 11.1, 6 steps at 10.1
- Step height 165 mm
- Step width 5,500 mm

# (T8) Foyer 10

- 11 steps
- Step height 150 mm
- Step width 4,580 mm

## (T9) Foyer 10 to hall 10,1, 1x to the left / 1x to the right

- 16 steps each
- Step height 155 mm
- Step width 2,310 mm

## (T17) Foyer Munich to hall 10,1 - left side

- 9 steps
- Step height 155 mm
- Step width 3,030 mm

## (T17) Foyer Munich to hall 10,1 - right side

- 9 steps
- Step height 155 mm
- Step width 2,300 mm

## (T1) Entrance Foyer to Room Brussels

- 18 steps, landing, 18 steps
- Step height 160 mm
- Step width 3,800 mm